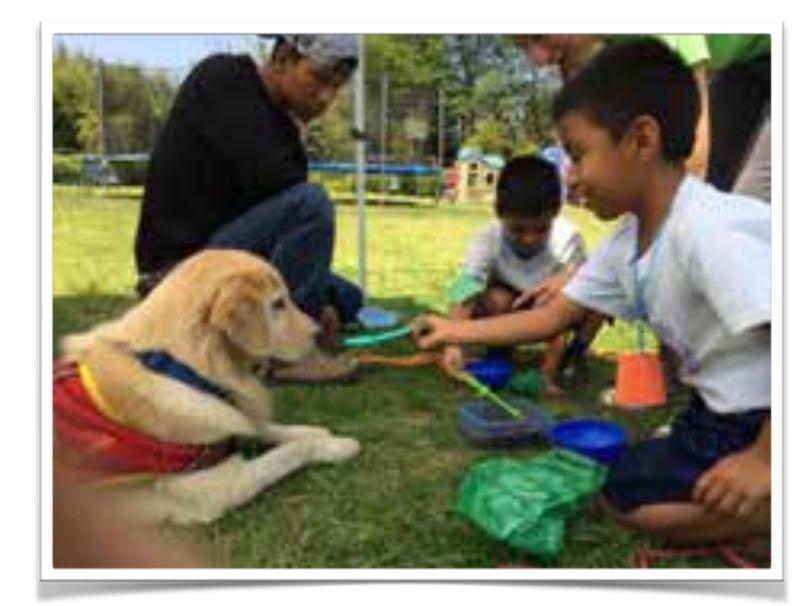

### Previous experience: Social Farming

- Always including animals
- Most of the time including dogs
- Also horses, donkeys, hens, goats...
- Poor mental health, adolescents and adults at risk of social exclusion

#### What are we developing?

- Training adolescents and adults at risk of social exclusion: Dog care and training
- A wide range of dog training disciplines -> Increase motivation

 Dog trainer (assistance dogs, detection,sport) dog kennels carer, walking clients' dogs, dog grooming...

#### Adolescents and adults at risk of social exclusion

Procedure

- Initial assessment (surveys, expectation and interest questionnaires...)
- First interactions with the dogs
- Theoretical and practical lessons
- "Dog trainer diary"
- Post assessment (questionnaires, record books, diaries)