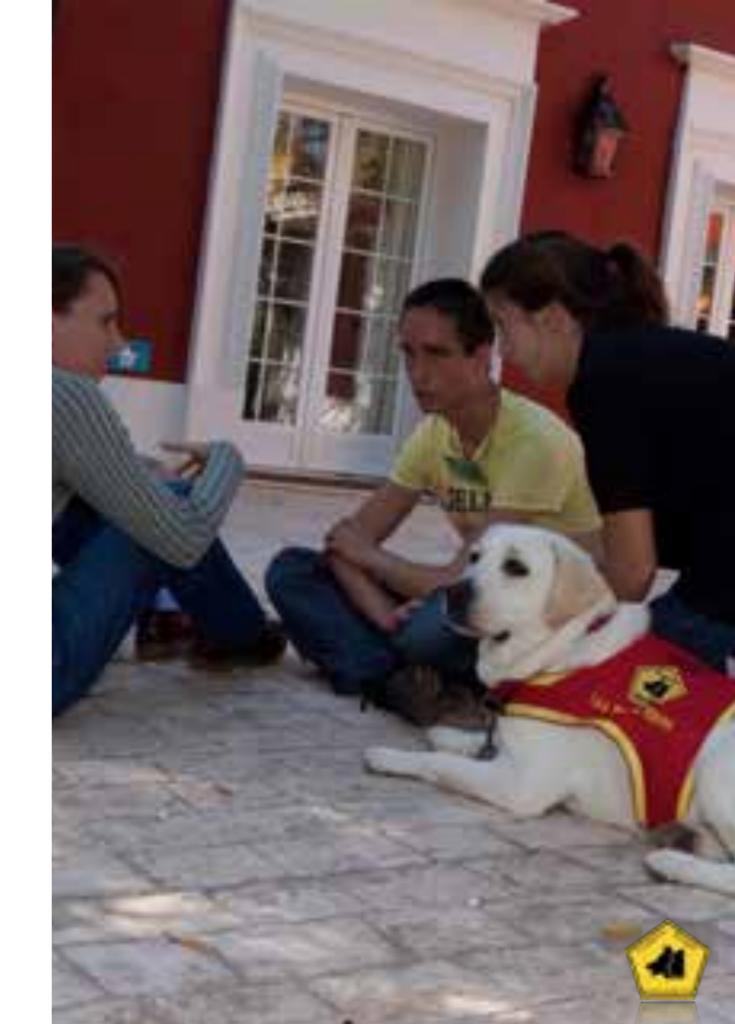

#### ANIMAL ASSISTED INTERVENTIONS

### Previous experience: Social Farming

- Always including animals
- Most of the time including dogs
- Also horses, donkeys, hens, goats...
- Poor mental health, adolescents and adults at risk of social exclusion

#### Adolescents and adults at risk of social exclusion