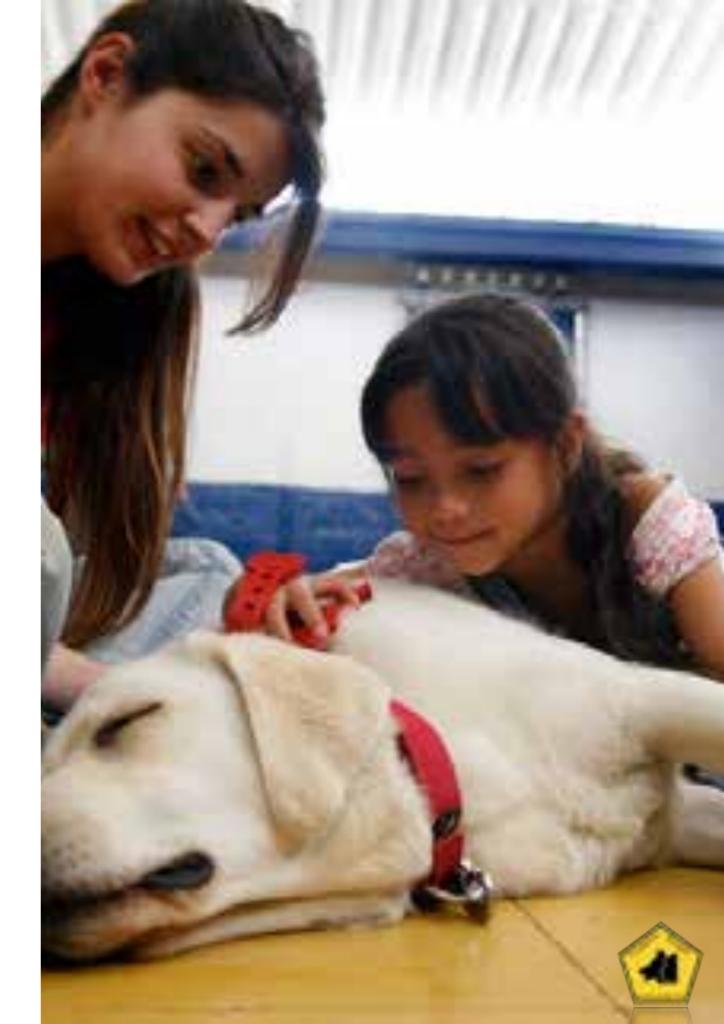

# Intervention goals

- Improve self steem and active participation.
- Reduce stress and anxiety
- Develop empathy and respecting others
- Development of autonomy
- Stimulate and increase attention and concentration span
- Improve communication

# Intervention goals

- Improve impulse control
- Making decisions and conflict resolution
- Team work
- Improve integration in the labour market

#### Adolescents and adults at risk of social exclusion

Procedure

- Initial assessment (surveys, expectation and interest questionnaires...)
- First interactions with the dogs
- Theoretical and practical lessons
- "Dog trainer diary"
- Post assessment (questionnaires, record books, diaries)